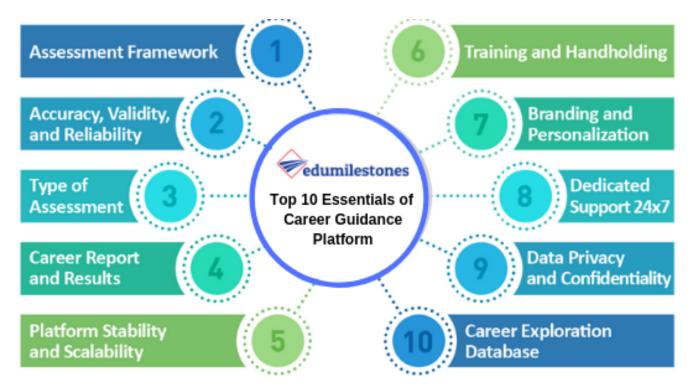

#### **Assessment Framework**

Using Edumilestones multidimensional career guidance platform, the candidates are assessed on 5 key dimensions. Personality, Career Interests Career Motivators, Learning Style, Skills and Abilities (with 8 parameters).

# Accuracy, Validity, and Reliability:

We provide career assessment platform which is tested on statistical methodologies and is highly accurate and reliable.

#### **Type of Assessment:**

We provide career guidance platform to candidates from 5th standard to working professionals with 15 years of experience.

#### **Career Report & Results:**

Candidates can see their analysis among all 175+ career paths to both decide and discard career options accordingly. A detailed 36-page comprehensive report is generated for the chosen career path.

#### **Platform Stability & Scalability:**

A career guidance platform is **stable** in low internet area, **supports all browsers** and is available **online** as well as **offline**.

#### **Training & Handholding:**

We provide both comprehensive training on career counselling process, psychometric assessment and report interpretation and business consultation with hand-holding sessions in real cases.

#### **Branding & Personalization:**

We help you establish your brand with personalization and customization.

#### **Dedicated Support 24\*7:**

We provide dedicated support through telephone, WhatsApp, emails, to empower and enable the counselor to run and scale their career counseling practice efficiently.

#### **Data Privacy & Confidentiality:**

With Edumilestones, information obtained is secured and is only accessible to career counsellors.

#### **Career Exploration Database:**

Edumilestones is synonymous to Encyclopedia for the career path.We do career exploration across: 20 Career Clusters, 175+ career paths, 3000+ occupations.